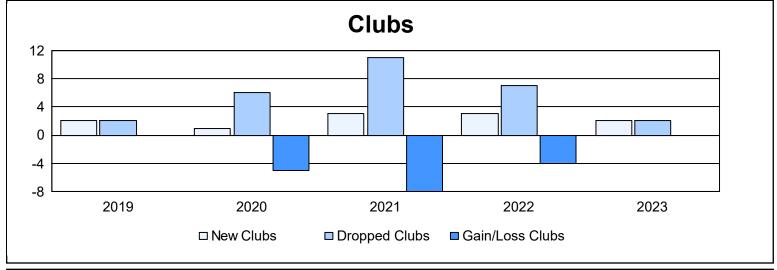

| Year      | New<br>Clubs | Dropped<br>Clubs | Gain/<br>Loss<br>Clubs | New<br>Members | Charter<br>Members | Reinstate<br>Members | Transfer<br>Members | Total<br>Member<br>Added | Total<br>Members<br>Dropped | Gain/<br>Loss<br>Members |
|-----------|--------------|------------------|------------------------|----------------|--------------------|----------------------|---------------------|--------------------------|-----------------------------|--------------------------|
| 2018-2019 | 2            | 2                | 0                      | 309            | 53                 | 8                    | 9                   | 379                      | 372                         | 7                        |
| 2019-2020 | 1            | 6                | -5                     | 256            | 28                 | 9                    | 12                  | 305                      | 429                         | -124                     |
| 2020-2021 | 3            | 11               | -8                     | 293            | 83                 | 26                   | 25                  | 427                      | 500                         | -73                      |
| 2021-2022 | 3            | 7                | -4                     | 333            | 108                | 18                   | 13                  | 472                      | 532                         | -60                      |
| 2022-2023 | 2            | 2                | 0                      | 320            | 38                 | 5                    | 4                   | 367                      | 360                         | 7                        |
| Average   | 2            | 6                | -3                     | 302            | 62                 | 13                   | 13                  | 390                      | 439                         | -49                      |